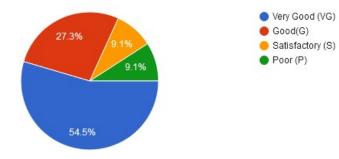

| 28                                            | 81                                                                   | 26                        | 81                                             | 29                                                                | 26                                 | 28                        | 28                                                                    | 29                            | 28                                                       |



Approved by government
of Maharashtra

Affiliated to Rashtrasant Tukadoji
Maharaj Nagpur University, Nagpur

Recognised by U.G.C New Delhi
under section 2 (f) & 12 (b) of
UGC act 1956

### 1. How was the Admission Procedure of the college?



### 2. How was the Learning Environment?





# Approved by government of Maharashtra Affiliated to Rashtrasant Tukadoji Maharaj Nagpur University, Nagpur Recognised by U.G.C New Delhi under section 2 (f) & 12 (b) of UGC act 1956

### 3. Rate the Infrastructure & Lab facilities available on college campus.



### 4. Rate the teaching faculty.







5. Rate the quality of support services on campus.



6. Rate the Extension and Social Programmes organized in the college.





## Approved by government of Maharashtra Affiliated to Rashtrasant Tukadoji Maharaj Nagpur University, Nagpur Recognised by U.G.C New Delhi

under section 2 (f) & 12 (b) of UGC act 1956

### 7. Rate the library services



### 8. Rate the sport facilities.





### Approved by government of Maharashtra Affiliated to Rashtrasant Tukadoji Maharaj Nagpur Univers