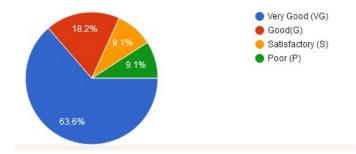

| 28                                                       |



Approved by government
of Maharashtra

Affiliated to Rashtrasant Tukadoji
Maharaj Nagpur University, Nagpur

Recognised by U.G.C New Delhi
under section 2 (f) & 12 (b) of
UGC act 1956

### 1. How was the Admission Procedure of the college?



### 2. How was the Learning Environment?





# Approved by government of Maharashtra Affiliated to Rashtrasant Tukadoji Maharaj Nagpur University, Nagpur Recognised by U.G.C New Delhi under section 2 (f) & 12 (b) of UGC act 1956

### 3. Rate the Infrastructure & Lab facilities available on college campus.



### 4. Rate the teaching faculty.







5. Rate the quality of support services on campus.



6. Rate the Extension and Social Programmes organized in the college.





## Approved by government of Maharashtra Affiliated to Rashtrasant Tukadoji Maharaj Nagpur University, Nagpur Recognised by U.G.C New Delhi

under section 2 (f) & 12 (b) of UGC act 1956

### 7. Rate the library services



### 8. Rate the sport facilities.





### Approved by government of Maharashtra Affiliated to Rashtrasant Tukadoji Maharaj Nagpur University, Nagpur

 Recognised by U.G.C New Delhi under section 2 (f) & 12 (b) of UGC act 1956

### 9. Rate college over all administration and student support.



### 10. Overall Rating of the college





### Approved by government of Maharashtra Affiliated to Rashtrasant Tukadoji Maharaj Nagpur University, Nagpur Recognised by U.G.C New Delhi

UGC act 1956

under section 2 (f) & 12 (b) of

### 11.Rate the Alumni Association of the col