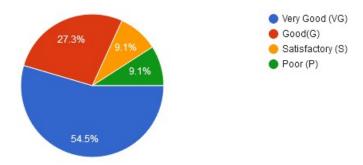

| 28                        | 28                                                                    | 29                            | 28                                                       |



Approved by government
of Maharashtra

Affiliated to Rashtrasant Tukadoji
Maharaj Nagpur University, Nagpur

Recognised by U.G.C New Delhi
under section 2 (f) & 12 (b) of
UGC act 1956

### 1. How was the Admission Procedure of the college?



### 2. How was the Learning Environment?





# Approved by government of Maharashtra Affiliated to Rashtrasant Tukadoji Maharaj Nagpur University, Nagpur Recognised by U.G.C New Delhi under section 2 (f) & 12 (b) of UGC act 1956

### 3. Rate the Infrastructure & Lab facilities available on college campus.



### 4. Rate the teaching faculty.







5. Rate the quality of support services on campus.



6. Rate the Extension and Social Programmes organized in the college.





## Approved by government of Maharashtra Affiliated to Rashtrasant Tukadoji Maharaj Nagpur University, Nagpur Recognised by U.G.C New Delhi

under section 2 (f) & 12 (b) of UGC act 1956

### 7. Rate the library services



### 8. Rate the sport facilities.





### Approved by government of Maharashtra Affiliated to Rashtrasant Tukadoji Maharaj Nagpur University, Nagpur

 Recognised by U.G.C New Delhi under section 2 (f) & 12 (b) of UGC act 1956

### 9. Rate college over all administration and student support.



### 10. Overall Rating of the college





### Approved by government of Maharashtra Affiliated to Rashtrasant Tukadoji Maharaj Nagpur University,