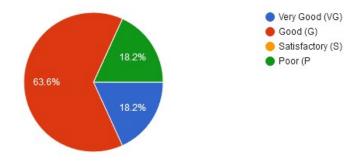

| 28                                            | 81                                                                   | 26                        | 81                                             | 29                                                                | 26                                 | 28                        | 28                                                                    | 29                            | 28                                                       |



Approved by government
of Maharashtra

Affiliated to Rashtrasant Tukadoji
Maharaj Nagpur University, Nagpur

Recognised by U.G.C New Delhi
under section 2 (f) & 12 (b) of
UGC act 1956

### 1. How was the Admission Procedure of the college?



### 2. How was the Learning Environment?





# Approved by government of Maharashtra Affiliated to Rashtrasant Tukadoji Maharaj Nagpur University, Nagpur Recognised by U.G.C New Delhi under section 2 (f) & 12 (b) of UGC act 1956

### 3. Rate the Infrastructure & Lab facilities available on college campus.



### 4. Rate the teaching faculty.







5. Rate the quality of support services on campus.



6. Rate the Extension and Social Programmes organized in the college.





## Approved by government of Maharashtra Affiliated to Rashtrasant Tukadoji Maharaj Nagpur University, Nagpur Recognised by U.G.C New Delhi

under section 2 (f) & 12 (b) of UGC act 1956

### 7. Rate the library services



### 8. Rate the sport facilities.





### Approved by government of Maharashtra Affiliated to